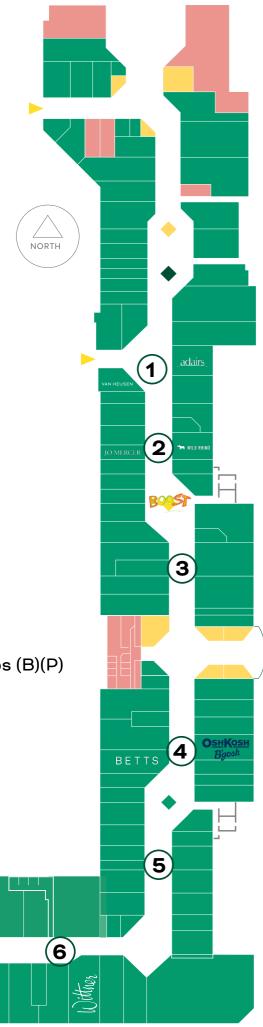

# SITE LOCATIONS

Site 1: Between Adair's & Femme Connection (A)

Site 2: Between Wild Rhino & Jo Mercer (B)

Site 3: Between YD & Bras N Things (A)(P)

Site 4: Between Osh Kosh & Betts (B)(P)

Site 5: Between Connor & Rockwear (A) (P)

Site 6: Between Wittner's & Kathmandu (B)

Site 7: Between Adidas, Under Armour & Elite Supps (B)(P)

**(7**)

- (P) Powered site
- (A) A Grade S
- (B) B Grade S

(If you require electricity, please confirm when booking)