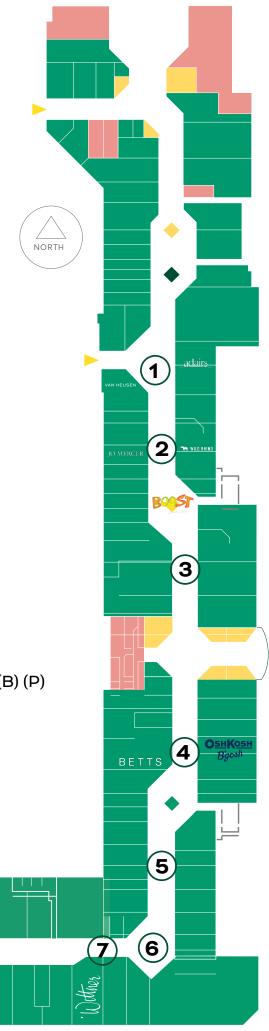

### SITE LOCATIONS

Site 1: Between Adair's & Van Heusen (A)

Site 2: Between Wild Rhino & Jo Mercer (B)

Site 3: Between YD & Bras N Things (A)(P)

Site 4: Between Osh Kosh & Betts (B)(P)

Site 5: Between Connor & Rockwear (A) (P)

Site 6: Grass Area Infront of Shah Blade / Nike (A) (P)

Site 7: Between Lavish Beauty & Wittner (B)

Site 8: Between Adidas, Under Armour & Elite Supps (B) (P)

(8)

(P) Powered site

(A) A Grade Site

(B) B Grade Site